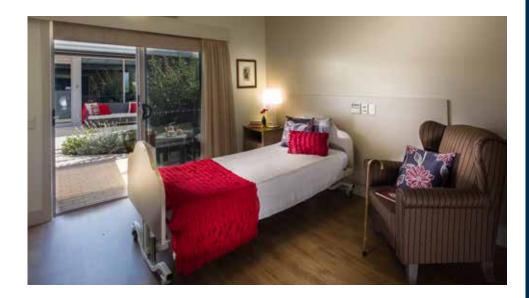

#### Your bedroom

- quality furnishings
- adjustable bed
- 24 hour nurse call system
- flat screen TV
- air conditioning
- Foxtel available (charges apply)
- ensuite bathroom
- Wi-Fi