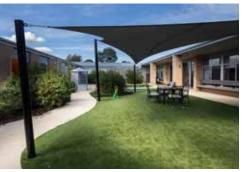

Outdoors, there are pleasant landscaped gardens providing a tranquil spot to sit back and relax. If you have a green thumb, you can get your hands dirty in the raised garden beds. There's also a covered courtyard and BBQ area that are ideal for hosting family and friends, plus a cubby house for the little ones to enjoy.

### Your home

- landscaped gardens
- BBQ area
- library area
- comfy lounges
- private dining room
- hair salon

Please contact us if you would like to find out more about Bupa Wodonga, or to arrange a tour.